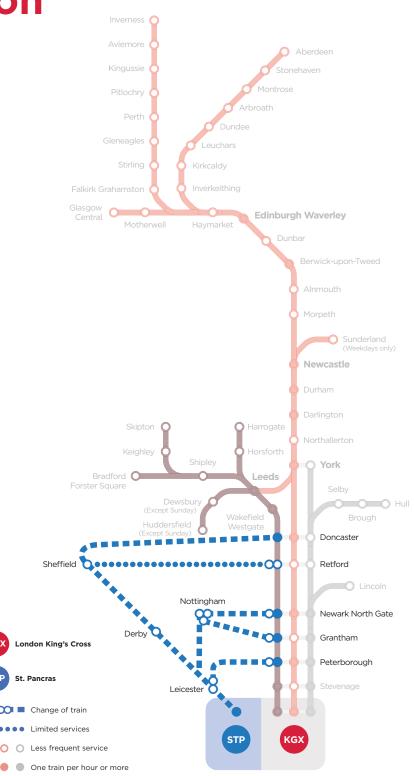

Suggested alternative routes via St. Pancras during disruption

We're sorry to say our LNER services are currently disrupted or suspended with significant delays.

The last train times via an alternative route may be much earlier.

## **Approx journey times**

**St. Pancras** to **Peterborough** via Leicester 2hrs 10mins - 2hrs 20mins

**St. Pancras** to **Grantham** via Nottingham 2hrs 30mins – 2hrs 50mins

**St. Pancras** to **Newark North Gate** via Nottingham 2hrs 50mins - 3hrs 20mins

**St. Pancras** to **Doncaster** via Sheffield 2hrs 35mins - 2hrs 55mins