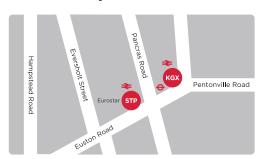

## To St. Pancras from London King's Cross:

St. Pancras is a 5 minute walk from London King's Cross and platforms are accessed by lifts or escalators.

Scan the QR code to get this on your phone.