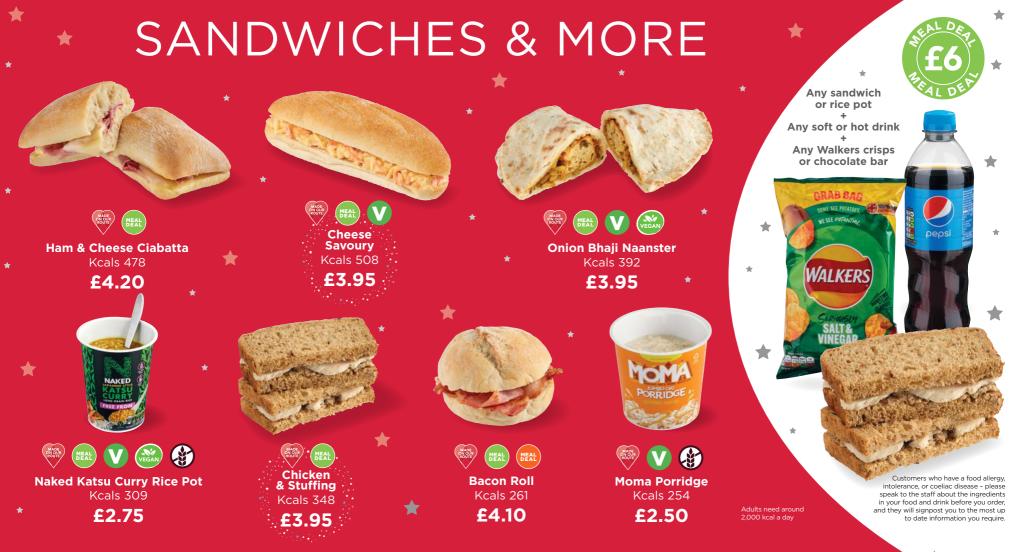

## COLD DRINKS

╈

Negroni

Spritz

Kcals 205

£4.50



Harrogate Water Kcals O £1.75

╈



\* Pepsi Max Pepsi Kcals 0 Kcals 103 £2.00 £2.10 (price includes sugar fory)



-



## \* HOT DRINKS

MADE ON OUR ROUTE

÷

\*

+

LNER

Let's est

<u>m</u>

LNER

let's eat

|      | * 7                  | r<br>Price |
|------|----------------------|------------|
|      | Yorkshire Tea        | £2.15      |
|      | Earl Grey Tea        | £2.15      |
|      | Decaf Breakfast Tea  | £2.15      |
| 🔶 🔶  | Mint Tea             | £2.15      |
|      | Green Tea            | £2.15      |
|      | Apple & Cinnamon Tea | £2.15      |
| *    | Nescafe Decaf        | £2.50      |
| *    | Taylors Americano    | £2.50      |
|      | Taylors Cappuccino   | £2.50      |
|      | Taylors Flat White   | £2.50      |
|      | Taylors Latte        | £2.50      |
| BBR. | Taylors Mocha        | £2.50      |
|      | Hot Chocolate        | £2.50      |
| 8    |