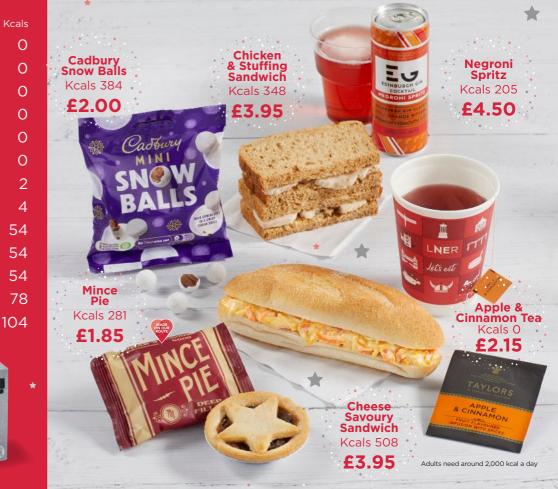

## COLD DRINKS

╈

Negroni

Spritz

Kcals 205

£4.50

Harrogate Water Kcals O £1.75

╈

LNER

let's eat

|      | * 7                  | r<br>Price |
|------|----------------------|------------|
|      | Yorkshire Tea        | £2.15      |
|      | Earl Grey Tea        | £2.15      |
|      | Decaf Breakfast Tea  | £2.15      |
| 🔶 🔶  | Mint Tea             | £2.15      |
|      | Green Tea            | £2.15      |
|      | Apple & Cinnamon Tea | £2.15      |
| *    | Nescafe Decaf        | £2.50      |
| *    | Taylors Americano    | £2.50      |
|      | Taylors Cappuccino   | £2.50      |
|      | Taylors Flat White   | £2.50      |
|      | Taylors Latte        | £2.50      |
| BBR. | Taylors Mocha        | £2.50      |
|      | Hot Chocolate        | £2.50      |
| 8    |                      |            |

## CHRISTMAS

+

+