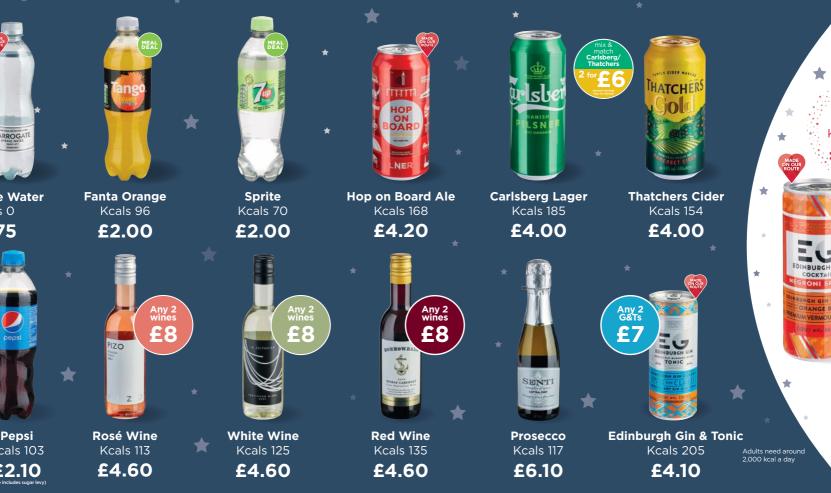

## COLD DRINKS

╈

Negroni

Spritz

Kcals 205

£4.50

Harrogate Water Kcals O £1.75

╈

\* Pepsi Max Pepsi Kcals 0 Kcals 103 £2.00 £2.10 (price includes sugar fory)

-