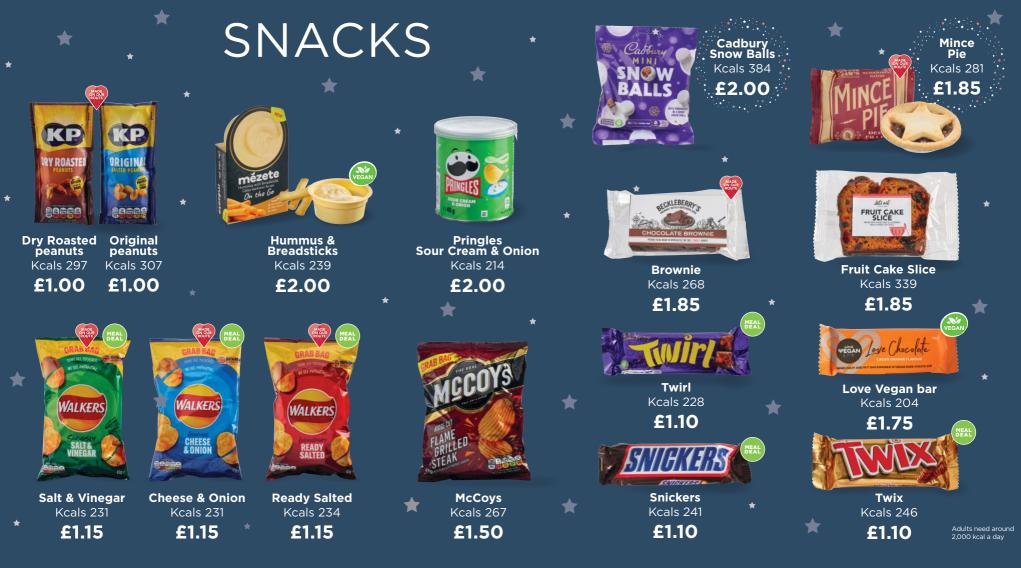

## COLD DRINKS

╈

Negroni

Spritz

Kcals 205

£4.50



Harrogate Water Kcals O £1.75

╈



\* Pepsi Max Pepsi Kcals 0 Kcals 103 £2.00 £2.10 (price includes sugar fory)



-



## \* HOT DRINKS

MADE ON OUR ROUTE

÷

\*

+

LNER

Let's est

<u>m</u>

LNER

let's eat

|      | * 7                  | r<br>Price |
|------|----------------------|------------|
|      | Yorkshire Tea        | £2.15      |
|      | Earl Grey Tea        | £2.15      |
|      | Decaf Breakfast Tea  | £2.15      |
| 🔶 🔶  | Mint Tea             | £2.15      |
|      | Green Tea            | £2.15      |
|      | Apple & Cinnamon Tea | £2.15      |
| *    | Nescafe Decaf        | £2.50      |
| *    | Taylors Americano    | £2.50      |
|      | Taylors Cappuccino   | £2.50      |
|      | Taylors Flat White   | £2.50      |
|      | Taylors Latte        | £2.50      |
| BBR. | Taylors Mocha        | £2.50      |
|      | Hot Chocolate        | £2.50      |
| 8    |                      |