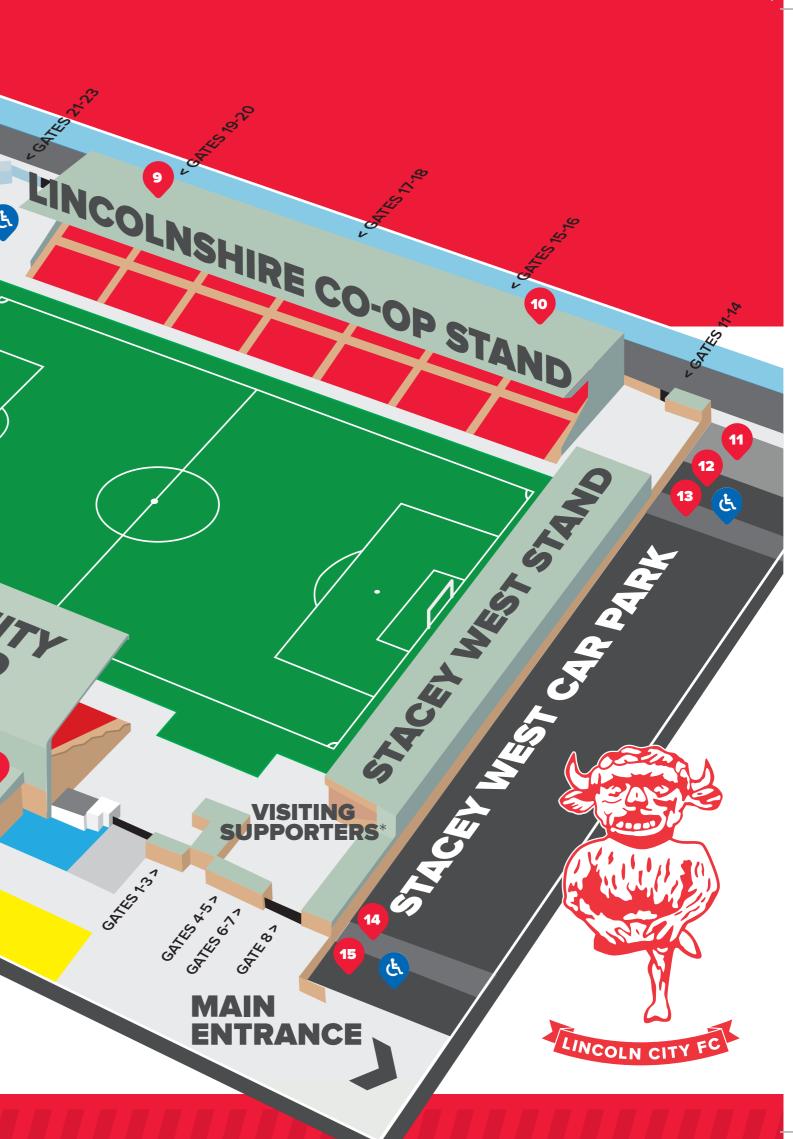

## THE IMPS

\* The visitina supporters area may change, please visit the ticket office for more information

- **DIRECTORS ENTRANCE** 1.
- LINCOLN CITY FOUNDATION 2.
- TICKET OFFICE/CLUB SHOP 3.
- SRP 1884 LOUNGE 4.
- 5. TRAVIS PERKINS EXECUTIVE LOUNGE
- TRAVIS PERKINS SUITE 6. ALL FANS WELCOME
- UNIVERSITY OF LINCOLN FAN ZONE 7.
- FAMILY TURNSTILES 8.
- **BUILDBASE LEGENDS LOUNGE** 9.
- **10. STADIUM STARS DAY NURSERY**
- 11. FAN ZONE 2

12. WHEELCHAIR PARKING (WEST)

4

5

UNI OF LINCOLN FAMILY & FRIENDS STAND

YOU ARE

HERE

WHITE ZONE

GATES 24,257

G

Ø

SELENITY STAND

BLUEZONE

13. AMBULANT PARKING (WEST

3G PITCH

- 14. AMBULANT PARKING (EAST)
- 15. WHEELCHAIR PARKING (EAST)